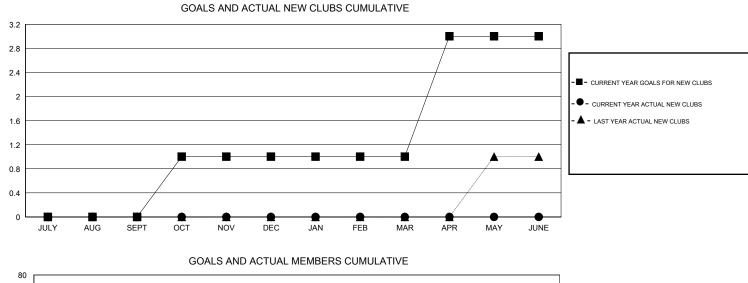

## LOCATION FLORIDA

| -             |                  | Clubs             |                  |                  | Members               |                    |                                     |                    |                  |  |
|---------------|------------------|-------------------|------------------|------------------|-----------------------|--------------------|-------------------------------------|--------------------|------------------|--|
|               | RESU             | LTS FOR 2016-2017 |                  |                  | RESULTS FOR 2016-2017 |                    |                                     |                    |                  |  |
| QUARTER       | NEW CLUB<br>GOAL | NEW CLUBS         | DROPPED<br>CLUBS | NET<br>GAIN/LOSS | QUARTER               | NEW MEMBER<br>GOAL | CHARTER AND<br>NEW MEMBERS<br>ADDED | DROPPED<br>MEMBERS | NET<br>GAIN/LOSS |  |
| JULY/AUG/SEPT | 0                | 0                 | 0                | 0                | JULY/AUG/SEPT         | 1                  | 57                                  | 76                 | -19              |  |
| OCT/NOV/DEC   | 1                | 0                 | 0                | 0                | OCT/NOV/DEC           | 22                 | 15                                  | 12                 | 3                |  |
| JAN/FEB/MAR   | 0                | 0                 | 0                | 0                | JAN/FEB/MAR           | 1                  | 0                                   | 0                  | 0                |  |
| APR/MAY/JUNE  | 2                | 0                 | 0                | 0                | APR/MAY/JUNE          | 44                 | 0                                   | 0                  | 0                |  |