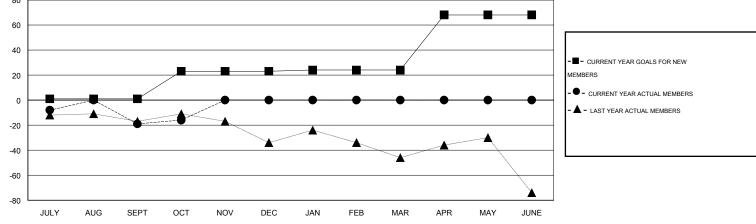

## LOCATION FLORIDA

| -             |                  | Clubs             |                  |                  | Members               |                    |                                     |                    |                  |  |
|---------------|------------------|-------------------|------------------|------------------|-----------------------|--------------------|-------------------------------------|--------------------|------------------|--|
|               | RESU             | LTS FOR 2016-2017 |                  |                  | RESULTS FOR 2016-2017 |                    |                                     |                    |                  |  |
| QUARTER       | NEW CLUB<br>GOAL | NEW CLUBS         | DROPPED<br>CLUBS | NET<br>GAIN/LOSS | QUARTER               | NEW MEMBER<br>GOAL | CHARTER AND<br>NEW MEMBERS<br>ADDED | DROPPED<br>MEMBERS | NET<br>GAIN/LOSS |  |
| JULY/AUG/SEPT | 0                | 0                 | 0                | 0                | JULY/AUG/SEPT         | 1                  | 57                                  | 76                 | -19              |  |
| OCT/NOV/DEC   | 1                | 0                 | 0                | 0                | OCT/NOV/DEC           | 22                 | 15                                  | 12                 | 3                |  |
| JAN/FEB/MAR   | 0                | 0                 | 0                | 0                | JAN/FEB/MAR           | 1                  | 0                                   | 0                  | 0                |  |
| APR/MAY/JUNE  | 2                | 0                 | 0                | 0                | APR/MAY/JUNE          | 44                 | 0                                   | 0                  | 0                |  |